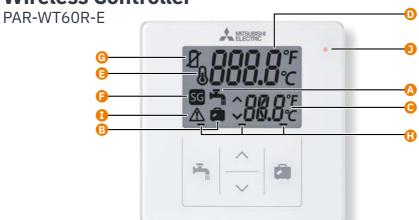

## **Wireless Controller**

| Button                        | Function                                                                 |                      |
|-------------------------------|--------------------------------------------------------------------------|----------------------|
| Forced DHW Boost              | Used to allow Ecodan to force start the Domestic Hot Water (DHW Mode)    |                      |
| Holiday Mode                  | Used to allow Ecodan to enter Holiday Mode                               |                      |
| Up / Down                     | Used to adjust room temperature and set duration time in Holiday Mode    |                      |
| Main Screen Icons             | Description                                                              |                      |
| A DHW Boost Indicator         | Indicates that Ecodan is in Domestic Hot Water (DHW) Boost Mode          |                      |
| B Holiday Mode Indicator      | Indicates that Ecodan is in Holiday Mode                                 |                      |
| Set Temperature Display       | Indicates the set room temperature                                       |                      |
| Room Temperature Display      | Indicates the room temperature                                           |                      |
| 3 Room Sensor Status          | Indicates this remote controller is used to measure the room temperature |                      |
| G SG-Ready Display            | Indicates Smart Grid ready                                               |                      |
| Battery Replacement Indicator | Indicates when to replace batteries                                      |                      |
| Touch indicator               | Indicates when buttons are touched                                       |                      |
| Error Display                 | Indicates unit failure or communication error received                   |                      |
| Error LED                     | Mode                                                                     | Flash                |
|                               | Failed*                                                                  | 1 time per 3 minutes |
|                               | Back up heater operation                                                 |                      |
|                               | Low battery                                                              | 1 time per 3 minutes |