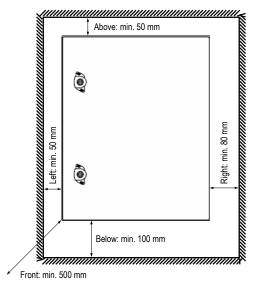

- 1. Choose an installation location observing the minimum allowed distances to any adjacent objects on all sides of the enclosure as shown below (left).
- 2. Prepare the 4 holes at the installation location, using the dimensions as shown below (right). The distance between the centre points of the holes must be 360 x 460 mm (W x H).