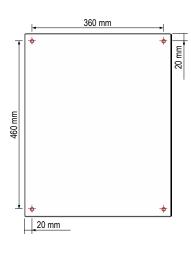

- 1. Choose an installation location observing the minimum allowed distances to any adjacent objects on all sides of the enclosure as shown below (left).
- 2. Prepare the 4 holes at the installation location, using the dimensions as shown below (right). The distance between the centre points of the holes must be 360 x 460 mm (W x H).