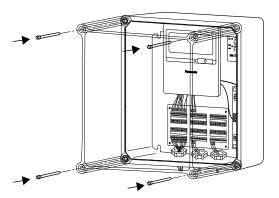

6. Place the cover back on the enclosure and fix it with the 4 screws at the corners.