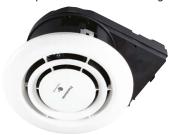

# Bringing nature's balance indoors Ceiling mounted air-e nanoe™ generator

Deodorises & inhibits certain bacteria, viruses, mould, pollens & allergens for better indoor air quality

- · nanoe™ X technology
- · Silent operation
- · Low power consumption

The FV-15CSD1G air-e nanoe™ X device generates 4.8 trillion nanoe™ per second for an improved air quality and comfort.