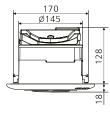

| Model      | Voltage |    | Air Volume |     | Consumption | Noise | Weight |
|------------|---------|----|------------|-----|-------------|-------|--------|
| FV-15CSD1G | V       | Hz | m³/h       | CFM | W           | dB(A) | kg     |
|            | 220     | 50 | 15         | 8,8 | 4           | 23,5  | 1,1    |
|            | 230     | 50 | 16         | 9,4 | 4           | 25,5  | 1,1    |
|            | 240     | 50 | 17         | 10  | 4           | 27    | 1,1    |