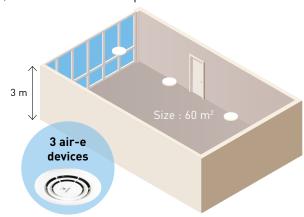

# One device is suitable for around 20 m<sup>2</sup> (with a ceiling height 3 m)

Ex) 3 air-e devices are required for the room size 60 m<sup>2</sup>