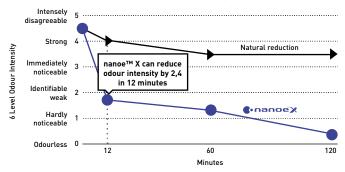

#### Odour

nanoe X Generator can reduce cigarette smoke odour intensity by 2,4 levels in 12 minutes.

1) Novel coronavirus [SARS-CoV-2] → [Test organization] Texcell [France] [Test subject] Adhered novel coronavirus [SARS-CoV-2] [Test volume] 45L enclosed box [Test result] Inhibited 99.9% in 2 hours [Test report] 1140-01 A1 2] Adhered virus [Influenza virus H1N1 subtype] → [Test organization] Kitasato Research Center for Environmental Science [Test subject] Influenza virus H1N1 subtype] [Test volume] 1,000L enclosed box [Test result] Inhibited 99.9% in 2 hours [Test report] 21\_0084\_1 3] Deodorisation effect for adhering odour [cigarette smoke] → [Test organization] Panasonic Product Analysis Center [Test subject] Adhered cigarette smoke odour [Test volume] Approx. 24m3 laboratory [Test result] Odour intensity reduced 2.4 levels in 0.2 hours [Test report] 4AA33-160615-N04

Deodorisation effect for adhering odour (cigarrette smoke)<sup>3)</sup>.

For further details and validation data, please refer to the following website.