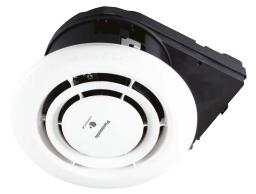

# Bringing nature's balance indoors Ceiling mounted air-e nanoe™ generator

Deodorises & inhibits certain bacteria, viruses, mould, pollens & allergens for better indoor air quality

- · nanoe™ X technology
- · Silent operation
- · Low power consumption

The FV-15CSD1G air-e nanoe™ X device generates 4.8 trillion nanoe™ per second for an improved air quality and comfort.