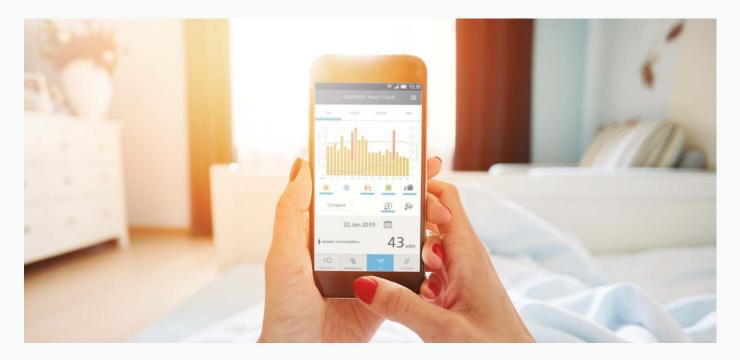

#### Easy and powerful energy management

The Aquarea Smart Cloud is much more than a simple thermostat for switching a heating device ON or OFF. It is a powerful and intuitive service for remotely controlling the full range of heating and hot water functions, including monitoring energy consumption.

#### How does it works?

Connect Aquarea J and H Generation system to the cloud using wireless LAN or a wired LAN Network. The user connects to the Cloud portal to remotely operate all unit functions and can also permit partners to access customised functions for remote maintenance and monitoring.