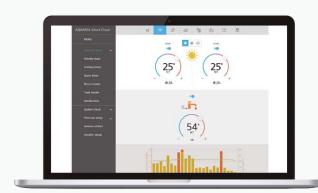

# Aguarea Service Cloud for installers and maintenance

The real remote maintenance made simple: The Aguarea Service Cloud allows installers to remotely take care of their customer's heating system, saving time and money. It also shortens the response time, increasing customer satisfaction.

### Advanced functions for remote maintenance with professional screens:

- · Global view at a glance
- · Error log history
- · Full unit information
- · Statistics always available
- · Most settings available