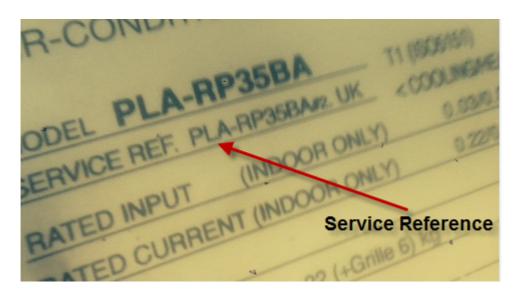

Mitsubishi Electric do not change the model no. of the unit to indicate this **but** they do change the **SERVICE REFERENCE** of the units (please see below).

The model shown is PLA-RP35BA and the service reference is PLA-RP35BA#2.UK