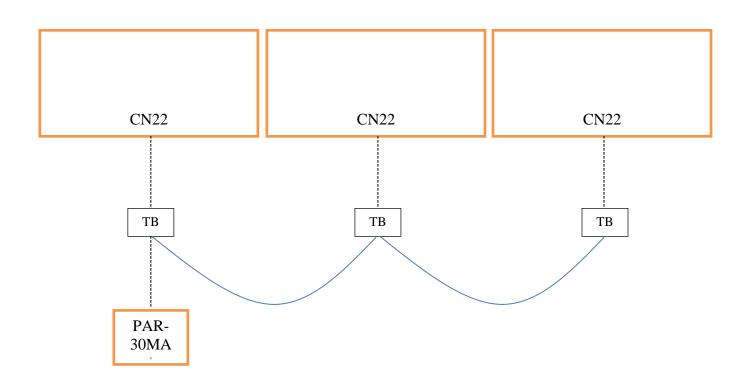

Mitsubishi Electric PKA-RP wall mounted units come supplied with an infra red controller as standard.

To enable hard wired controller an adapter kit is required to connect a terminal block to the indoor unit pcb at connection CN22.

Items required are the CN22 connector and the Terminal Block connector to wire into the CN22 connector.

| <b>Part Number</b> | Description               | Notes                                                                                |
|--------------------|---------------------------|--------------------------------------------------------------------------------------|
| S71 000 028        | CN22 Adapter              | Plugs into CN22 on Indoor PCB                                                        |
| S70 515 716        | Terminal Block<br>Adapter | Wired into above. Provides terminal block connection for PAR-30 or PAR-21 Controller |
| PAR-30MAA          | Hard Wired Controller     |                                                                                      |