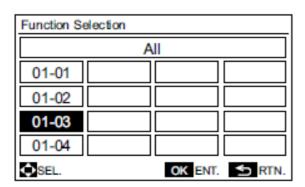

Select "Function Selection" and press "OK".

Select the indoor unit by pressing and press "OK". (This screen is NOT displayed when the number of indoor unit connected with the remote control switch is 1 (one indoor).

## **Technical Bulletin**

You will now be in the Function Selection Menu

Press " $\triangle \nabla$ " and select the item.

| Function S | election:01-0 | 03      |             |    |
|------------|---------------|---------|-------------|----|
| Item       | Se            | ting    |             | •  |
| <b>b1</b>  | < (           | 00      |             | 01 |
| b2         | (             | 00      |             |    |
| b3         | (             | 00      |             | /  |
| b4         | (             | 00      |             | 18 |
| b5         | (             | 00      |             | •  |
| SEL.       | ♠ ADJ         | OK ENT. | <b>⁵</b> RI | N. |

Navigate the Item No to D1 & select the setting No to 01

| Items | Optional Function     | Individual setting | Setting condition | Contents                   |
|-------|-----------------------|--------------------|-------------------|----------------------------|
| d1    | Power supply ON/OFF 1 | 0                  | 00<br>01          | Not available<br>Available |