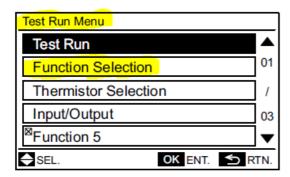

Auto restart is performed from the Function Selection & Settings of the PC-ARFPE local controller.

First, turn off the controller / unit

Press and hold (menu) "="

and (return) "5"

simultaneously for at least 3 seconds during the normal mode (when unit is not operated). The test run menu will be displayed.

Select "Function Selection" and press "OK".

Select the indoor unit by pressing and press "OK". (This screen is NOT displayed when the number of indoor unit connected with the remote control switch is 1 (one indoor).