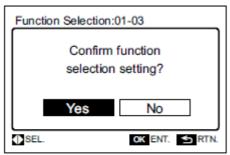

Press "OK" to confirm.

(Figure for Function Selection)

This function stores the unit settings in the event of a power cut. The unit is restarted when the power is re-established.

In Some Cases, such as the Wall Mounted Indoor RPK-FSN2M, Auto Restart will be done by indoor dipswitches. DSW2 Pins 7 & 8.