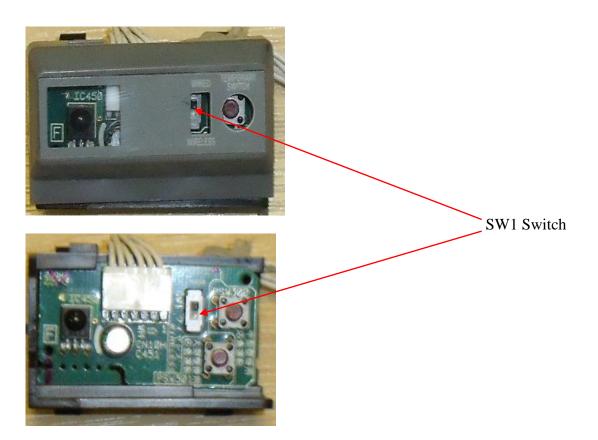

As standard all RPK FSN2M units are supplied pre-set for infra-red remote control function but most are supplied with hard wired controllers (PC-ART). To enable the hard wired controller please make sure that on the receiver PCB you change SW1 from WIRELESS to WIRED (put it in the UP POSITION).

The receiver PCB is located behind the white receiver cover (see above), which can be removed easily.

If this is not done, when you turn on the system the hard wired controller will not operate and. The controller will show a display but will not operate the unit.