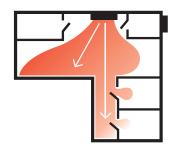

## Solution with single split

One indoor unit is connected to one outdoor unit. The indoor unit is placed in the main hallway and heats the entire house of extra conditioning area Hearives an extreme

rooms may not Human Limited
rooms may not Human Limited
rooms may not Causes Inadequate
Legicolumbic DE12 6EG Swadlincote
01283 218277 www.logicool-ac.com