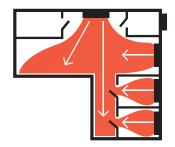

## Solution with Multi Split

With one outdoor unit, you can connect up to five indoor units. There is one indoor unit per room

increase in comfort levels. On the roof, there is only one outdoor unit.