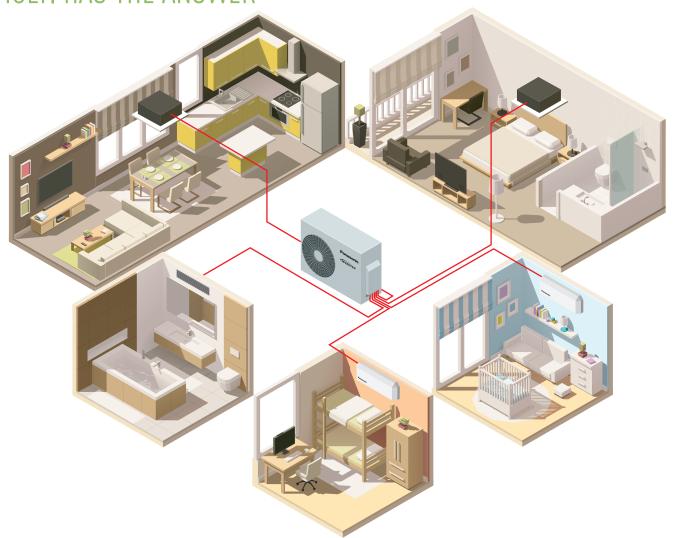

FOR MAXIMUM FLEXIBILITY AND CUSTOMISATION THE FREE MULTI HAS THE ANSWER

Panasonic Free Multi systems are the best choice to bring comfort to your whole home or office. One compact, single unit can connect with up to five indoor units, saving space outside. Each room will have independent control so occupants can enjoy more precise temperature control and energy savings when the room is not in use. New generation refrigerant R32 allows excellent performance credentials, achieving A+++ and minimizing the environmental impact.

- Connect from 2 up to 5 indoor units with a single compact outdoor unit
- R32 new refrigerant, efficient and low environmental impact
- Highest efficiency from A+++
- Independent control of each room
- Year-round comfortable temperatures, heating and cooling.
- Year-round air purifying capabilities with advanced Etherea wall units
- Smartphone control whenever and wherever (optional)
- Ready for home automation standards (Modbus, KNX, Bacnet)

## Solution with Multi Split

With one outdoor unit, you can connect up to five indoor units. There is one indoor unit per room

increase in comfort levels. On the roof, there is only one outdoor unit.