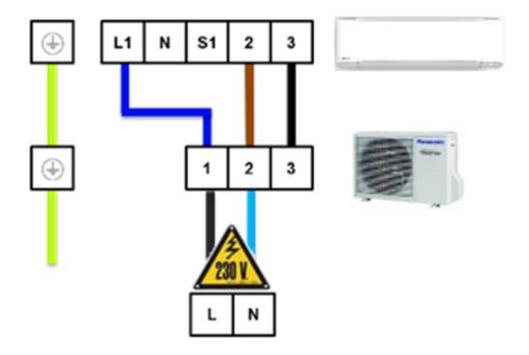

## **Option Two - Mains Power to Outdoor Unit**

- Power supply to 1, 2 and E
- Interconnecting as follows
  - o 1 on Condenser terminal to L1 on Indoor terminal block
  - o 2 on Condenser terminal to 2 on Indoor terminal block
  - o 3 on Condenser terminal to 3 on Indoor terminal block
  - N and S1 (or 1) on Indoor terminal block not used in this installation example