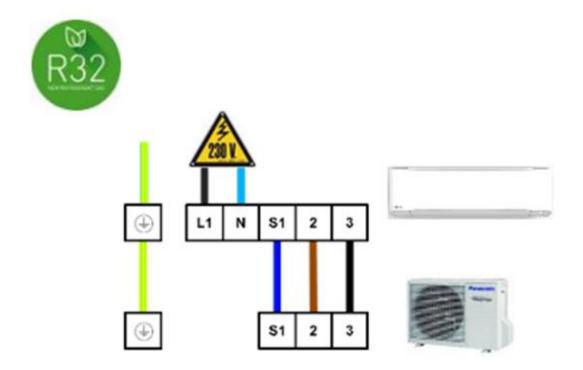

Interconnecting Cable:

In all cases, use a 4 core interconnecting cable for Live, Neutral, Earth and Comms

## **Option One - Mains Power to Indoor Unit**

- Power supply to L1, N and E
- Interconnecting between S1, 2 and 3 to Outdoor Unit