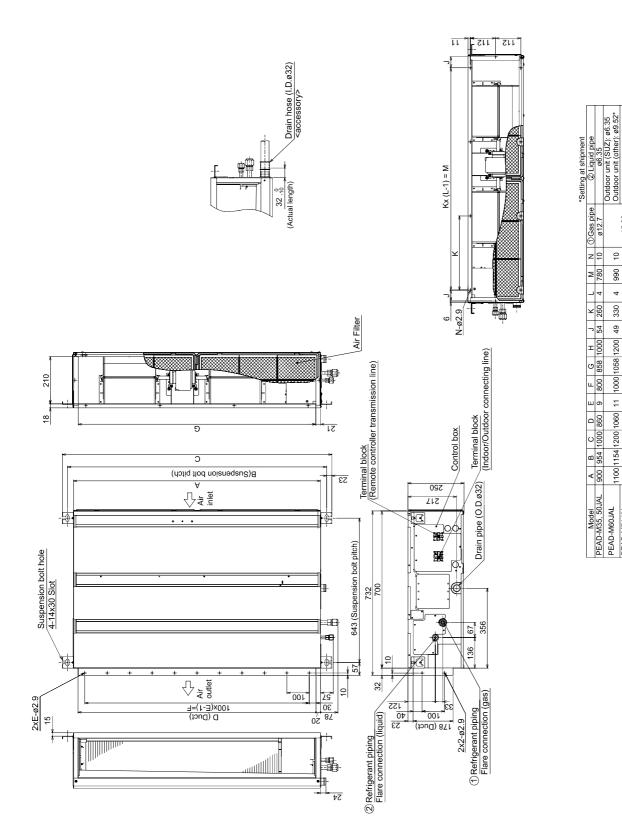

4. In case of the inlet duct is used, remove the air filter (supply with the unit), then install the filter (field supply) at suction side.

PEAD-M35, 50, 60, 71, 100, 125, 140JAL

ø9.52

ø15.88

10 12 <u>1280</u> 1480

066

330

49

10001 1300 1

454

400 1600

PEAD-M71JAL PEAD-M100, 125JAL 1 PEAD-M140JAL

NOTE 1. Use M10 screw for the Suspension bolt (field supply).

2. Keep the service space for the maintenance at the bottom.

3. This chart indicates for PEAD-M60 71 100 125 140 JAL models, which have 2 fans. PEAD-M35 50 JAL models have 1 fan.

4. In case of the inlet duct is used, remove the air filter (supply with the unit), then install the filter (field supply) at suction side.