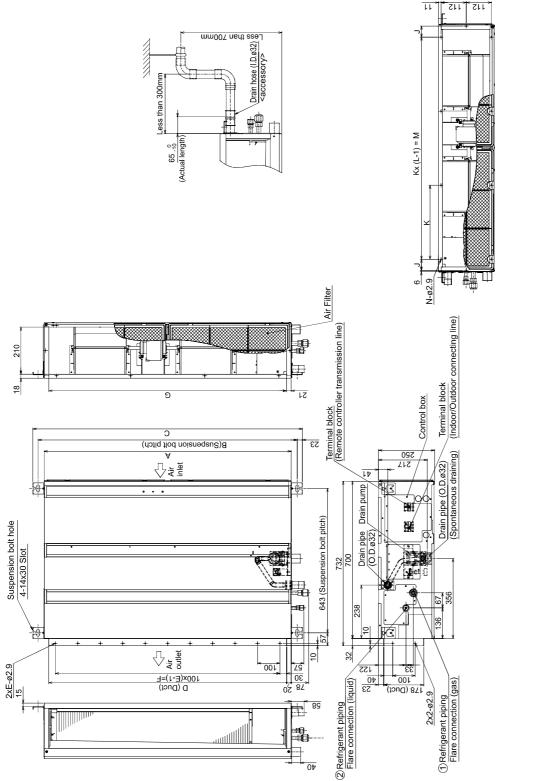

## **INDOOR UNIT**

PEAD-M35, 50, 60, 71, 100, 125, 140JA

\*Setting at shipment 2 Liquid pipe ø6.35 Outdoor unit (SUZ): ø6.35 Outdoor unit (other): ø9.52\* ø9.52 ①Gas pipe ø15.88 ø12.7 z₽ 10 12 K L M 260 4 780 1280 1480 066 4 ω u 330 320 370 Ч 54 Ч 49 25 25 G H 858 1000 1200 1500 1058 1358 1000 1300 ш 800 ÷ 14 1360 1560 1060 A B C D 900 954 1000 860 1100 1154 1200 500 1400 1454 1 1600 1654 1 125JA Model PEAD-M35, 50JA PEAD-M71JA PEAD-M100, 12 PEAD-M140JA PEAD-M60JA

NOTE 1. Use M10 screw for the Suspension bolt (field supply).

2. Keep the service space for the maintenance at the bottom.

3. This chart indicates for PEAD-M60.71.100.125.140JA models, which have 2 fans. PEAD-M35.50JA models have 1 fan.

4. In case of the inlet duct is used, remove the air filter (supply with the unit), then install the filter (field supply) at suction side.

PEAD-M35, 50, 60, 71, 100, 125, 140JAL

ø9.52

ø15.88

10 12 <u>1280</u> 1480