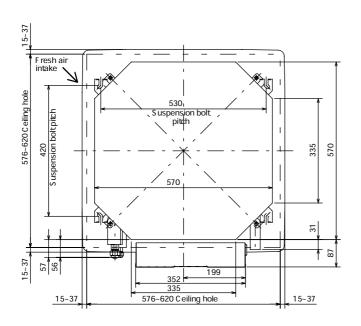

### **OUTLINES AND DIMENSIONS**

# PLA-ZRP35BA.UK PLA-ZRP50BA.UK PLA-ZRP60BA.UK PLA-ZRP71BA.UK PLA-ZRP125BA.UK PLA-ZRP140BA.UK

OCH535 16