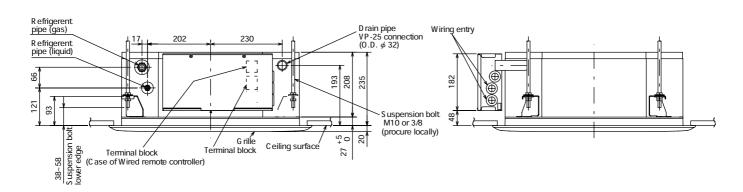

### **OUTLINES AND DIMENSIONS**

# PLA-ZRP35BA.UK PLA-ZRP50BA.UK PLA-ZRP60BA.UK PLA-ZRP71BA.UK PLA-ZRP125BA.UK PLA-ZRP140BA.UK

OCH535 16