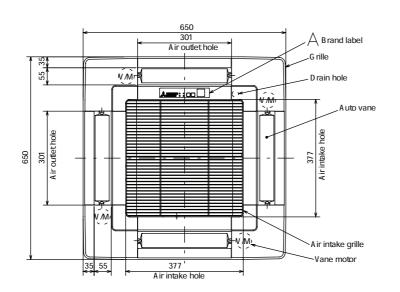

### **OUTLINES AND DIMENSIONS**

# PLA-ZRP35BA.UK PLA-ZRP50BA.UK PLA-ZRP60BA.UK PLA-ZRP71BA.UK PLA-ZRP125BA.UK PLA-ZRP140BA.UK

OCH535 16