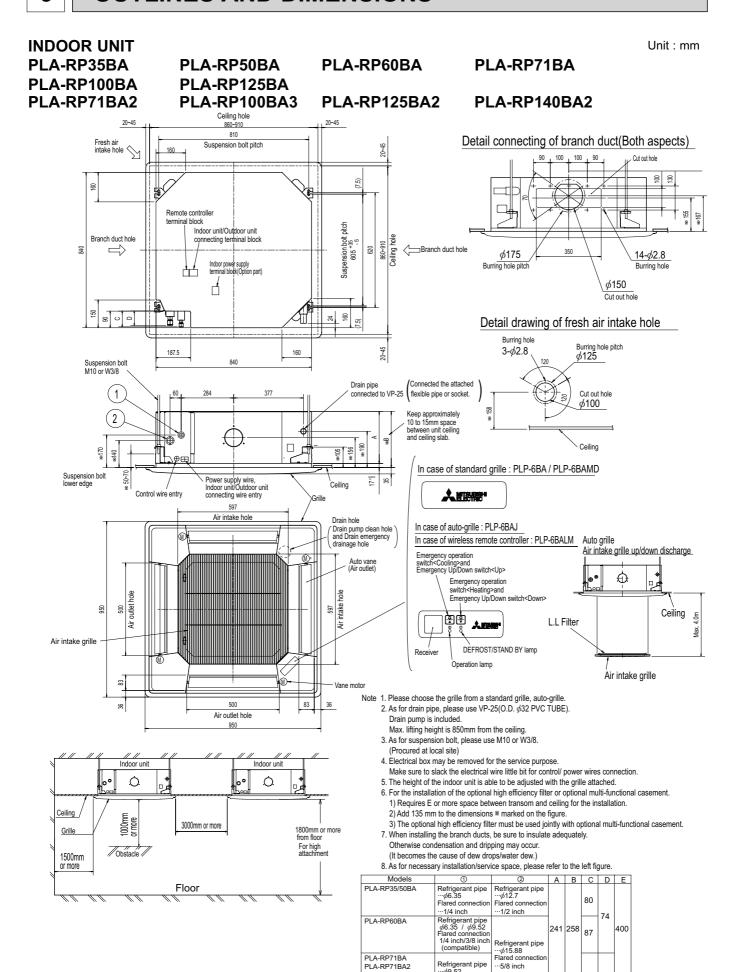

# **OUTLINES AND DIMENSIONS**

PLA-RP100,125BA PLA-RP100BA3 PLA-RP125,140BA2

Flared connection

··3/8 inch

85 77

140

281 298