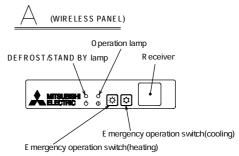

3

# **OUTLINES AND DIMENSIONS**

#### SLZ-KA25VAQ.TH SLZ-KA35VAQ.TH SLZ-KA50VAQ.TH

Unit: mm











| Models      | R efrigerent pipe<br>(liquid) | R efrigerent pipe<br>(gas)             |
|-------------|-------------------------------|----------------------------------------|
| SLZ-KA25VAQ | <ul><li></li></ul>            | φ 9.52mm<br>flared connection<br>3/8 F |
| SLZ-KA35VAQ | <ul><li></li></ul>            | φ 9.52mm<br>flared connection<br>3/8 F |
| SLZ-KA50VAQ | <ul><li></li></ul>            | φ 12.7mm<br>flared connection<br>1/2 F |

### **OUTLINES AND DIMENSIONS**

# PLA-ZRP35BA.UK PLA-ZRP50BA.UK PLA-ZRP60BA.UK PLA-ZRP71BA.UK PLA-ZRP125BA.UK PLA-ZRP140BA.UK



OCH535 16

# **OUTLINES AND DIMENSIONS**



PLA-RP100,125BA PLA-RP100BA3 PLA-RP125,140BA2

Flared connection

··3/8 inch

85 77

140

281 298