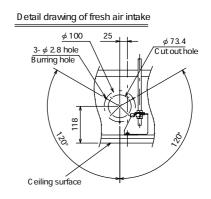

### **OUTLINES AND DIMENSIONS**

# PLA-ZRP35BA.UK PLA-ZRP50BA.UK PLA-ZRP60BA.UK PLA-ZRP71BA.UK PLA-ZRP125BA.UK PLA-ZRP140BA.UK

OCH535 16