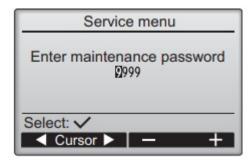

## **Technical Bulletin**

3. Press Select (5) and this will prompt you to enter a password (this is "9999"). Enter this and press Select (5).

4. Using F2 (2) scroll to Function setting and press Select (5). This will prompt you to select a Refrigerant Address (select appropriate address) and Indoor Unit number (select Grp.). Again, press Select (5)