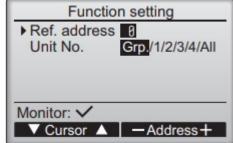

## **Technical Bulletin**

3. Press Select (5) and this will prompt you to enter a password (this is "9999"). Enter this and press Select (5).

4. Using F2 (2) scroll to Function setting and press Select (5). This will prompt you to select a Refrigerant Address (select appropriate address) and Indoor Unit number (select Grp.). Again, press Select (5)