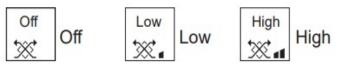

## **Technical Bulletin**

8. You will now be able to operate the Lossnay from the Main Menu.

Press the F3 button to go through the ventilation setting options in the order of "Off," "Low," and "High."

\* Settable only when LOSSNAY unit is connected.