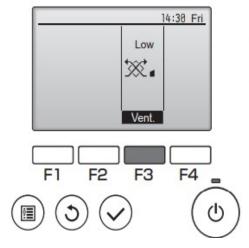

## **Technical Bulletin**

8. You will now be able to operate the Lossnay from the Main Menu.

Press the F3 button to go through the ventilation setting options in the order of "Off," "Low," and "High."

\* Settable only when LOSSNAY unit is connected.