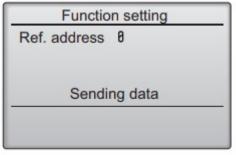

5. Using F2 (2) scroll to Mode 3 and using F4 (2) select Setting 2 (without fresh air intake via Mr Slim Unit) or 3 (with fresh air intake via Mr Slim Unit).

- 6. Press Select (5) again and, once transmission has successfully completed, the display will return to the Function Setting screen.
- 7. Press Return (4) to return to the main screen and switch controller on (1).