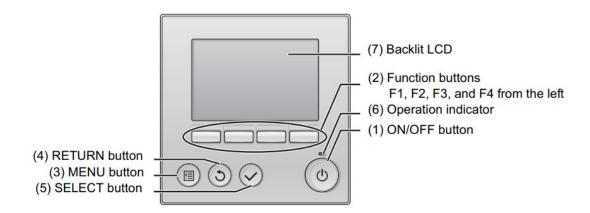

- 1. Switch the controller off (1).
- 2. Press the Menu button (3) and scroll down to Service using F2 (2).

## **Technical Bulletin**

3. Press Select (5) and this will prompt you to enter a password (this is "9999"). Enter this and press Select (5).

4. Using F2 (2) scroll to Function setting and press Select (5). This will prompt you to select a Refrigerant Address (select appropriate address) and Indoor Unit number (select Grp.). Again, press Select (5)

5. Using F2 (2) scroll to Mode 3 and using F4 (2) select Setting 2 (without fresh air intake via Mr Slim Unit) or 3 (with fresh air intake via Mr Slim Unit).

- 6. Press Select (5) again and, once transmission has successfully completed, the display will return to the Function Setting screen.
- 7. Press Return (4) to return to the main screen and switch controller on (1).

## **Technical Bulletin**

8. You will now be able to operate the Lossnay from the Main Menu.

Press the F3 button to go through the ventilation setting options in the order of "Off," "Low," and "High."

\* Settable only when LOSSNAY unit is connected.