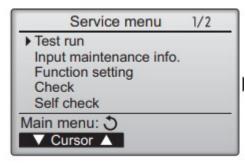

## **Technical Bulletin**

3. Press Select (5) and this will prompt you to enter a password (this is "9999"). Enter this and press Select (5).

4. Using F2 (2) scroll to Function setting and press Select (5). This will prompt you to select a Refrigerant Address (select appropriate address) and Indoor Unit number (select Grp.). Again, press Select (5)

5. Using F2 (2) scroll to Mode 3 and using F4 (2) select Setting 2 (without fresh air intake via Mr Slim Unit) or 3 (with fresh air intake via Mr Slim Unit).

- 6. Press Select (5) again and, once transmission has successfully completed, the display will return to the Function Setting screen.
- 7. Press Return (4) to return to the main screen and switch controller on (1).