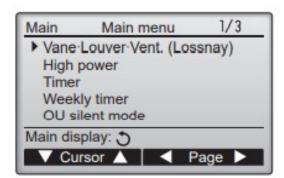

## **Technical Bulletin**

8. You will now be able to operate the Lossnay from the Main Menu.

Press the F3 button to go through the ventilation setting options in the order of "Off," "Low," and "High."

\* Settable only when LOSSNAY unit is connected.

 The fan on some models of indoor units may be interlocked with certain models of ventilation units.