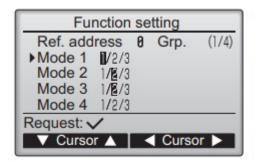

## **Technical Bulletin**

3. Press Select (5) and this will prompt you to enter a password (this is "9999"). Enter this and press Select (5).

4. Using F2 (2) scroll to Function setting and press Select (5). This will prompt you to select a Refrigerant Address (select appropriate address) and Indoor Unit number (select Grp.). Again, press Select (5)

5. Using F2 (2) scroll to Mode 3 and using F4 (2) select Setting 2 (without fresh air intake via Mr Slim Unit) or 3 (with fresh air intake via Mr Slim Unit).

- 6. Press Select (5) again and, once transmission has successfully completed, the display will return to the Function Setting screen.
- 7. Press Return (4) to return to the main screen and switch controller on (1).