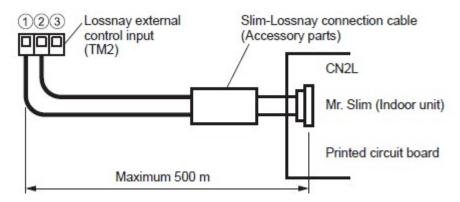

Lossnay - Mr Slim Connection via CN2L

LGH-RVX Lossnay units can be interlocked with Mr Slim P Series Indoor Units. To achieve this you must use the cable & plug (CN2L) supplied with the Lossnay Unit (it is also available as a spare part (Part No. Y50047231 / SAP No. 229155).

This adaptor cable plugs into CN2L on the Mr Slim Unit's Control PCB and should then be hard wired into terminals 1&2 of the external input terminal block of the Lossnay Unit (TM2).