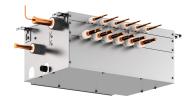

## **BC CONTROLLERS**

CMB-M104/106V-J1

**R32** 

At the heart of both the R2 and WR2 Series, the BC controller makes simultaneous heating and cooling possible. Improved system efficiency is achieved when energy is transferred intelligently around the building.

## **Key Features:**

- Allows unique 2-pipe heat recovery application
- Simultaneous heating and cooling
- Instructs the heat source unit/outdoor unit on the amount of refrigerant (liquid or gas) that is required to achieve the requested cooling or heating requirements
- Slim profile for more flexible installation
- Easy servicing and maintenance access through underside drain pan
- Brazed connections