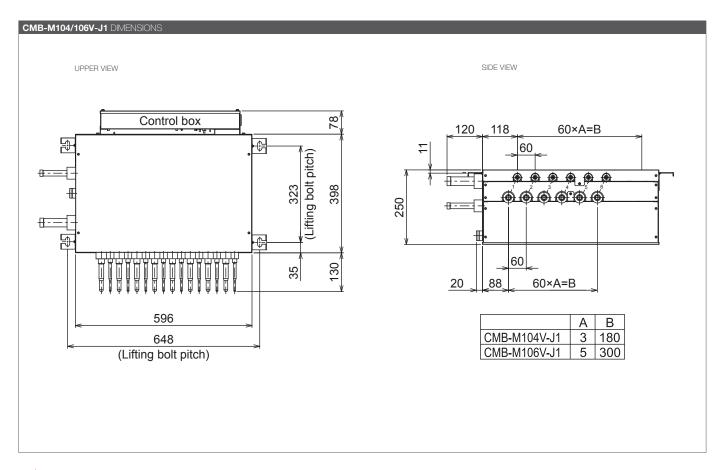

| BC CONTROLLERS               |        | CMB-M104V-J1   | CMB-M106V-J1   |
|------------------------------|--------|----------------|----------------|
| NUMBER OF CONNECTIONS        |        | 4              | 6              |
| WEIGHT (kg)                  |        | 26             | 29             |
| DIMENSIONS (mm)              | Width  | 596            | 596            |
|                              | Depth  | 476            | 476            |
|                              | Height | 250            | 250            |
| ELECTRICAL SUPPLY            |        | 220-240v, 50Hz | 220-240v, 50Hz |
| PHASE                        |        | Single         | Single         |
| POWER INPUT (kW)             |        | 0.076          | 0.11           |
| RUNNING CURRENT (A)          |        | 0.34           | 0.48           |
| FUSE RATING (BS88) - HRC (A) |        | 6              | 6              |
| MAINS CABLE NO. CORES        |        | 3              | 3              |