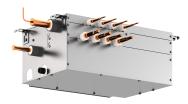

## **BC CONTROLLERS**

CMB-M104/106V-J1

**R32** 

At the heart of both the R2 and WR2 Series, the BC controller makes simultaneous heating and cooling possible. Improved system efficiency is achieved when energy is transferred intelligently around the building.

## **Key Features:**

- Allows unique 2-pipe heat recovery application
- Simultaneous heating and cooling
- Instructs the heat source unit/outdoor unit on the amount of refrigerant (liquid or gas) that is required to achieve the requested cooling or heating requirements
- Slim profile for more flexible installation
- Easy servicing and maintenance access through underside drain pan
- Brazed connections