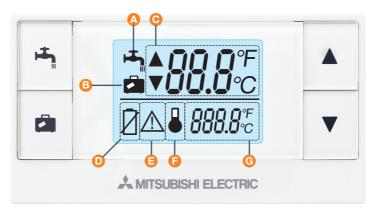

## User Guide

Wireless Controller PAR-WT50R-E Making a World of Difference

Wireless Controller

| Button                                                                                                | Function                                                                                                                                                      |
|-------------------------------------------------------------------------------------------------------|---------------------------------------------------------------------------------------------------------------------------------------------------------------|
| Forced DHW Boost                                                                                      | Used to allow Ecodan to force start the domestic hot water (DHW) mode                                                                                         |
| Holiday Mode                                                                                          | Used to allow Ecodan to enter holiday mode                                                                                                                    |
| ▲ ▼ Up/Down                                                                                           | Used to adjust room temperature and set duration time in holiday mode                                                                                         |
|                                                                                                       |                                                                                                                                                               |
|                                                                                                       |                                                                                                                                                               |
| Main Screen Icons                                                                                     | Description                                                                                                                                                   |
| A DHW Boost Indicator                                                                                 | Description  Indicates that Ecodan is in DHW boost mode                                                                                                       |
|                                                                                                       | •                                                                                                                                                             |
| A DHW Boost Indicator                                                                                 | Indicates that Ecodan is in DHW boost mode                                                                                                                    |
| A DHW Boost Indicator  B Holiday Mode Indicator                                                       | Indicates that Ecodan is in DHW boost mode  Indicates that Ecodan is in holiday mode                                                                          |
| A DHW Boost Indicator  B Holiday Mode Indicator  C Set Temperature Display                            | Indicates that Ecodan is in DHW boost mode  Indicates that Ecodan is in holiday mode  Indicates the set room temperature                                      |
| DHW Boost Indicator     Holiday Mode Indicator     Set Temperature Display     Battery Life Indicator | Indicates that Ecodan is in DHW boost mode  Indicates that Ecodan is in holiday mode  Indicates the set room temperature  Indicates when to replace batteries |