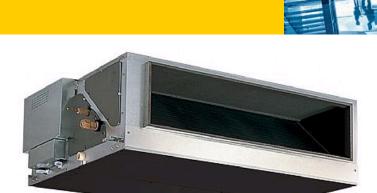

# PEFY-P140VMH-E

Indoor Unit

High Static Pressure Ceiling Concealed Ducted

With improved design flexibility as a result of increased external static pressure, the PEFY-P-VMH-E allows authentic duct air conditioning within the strictest aesthetic confines.

- External static pressure of 200Pa
- Greater flexibility for duct extension, branching air outlet configuration
- Reduced noise levels thanks to the use of newly designed centrifugal fan
- Duct can be connected to intake side
- Drain lift-pump (option) 550mm of lift
- Cooling operation set temperature can be set down to 14°C db when used with R410A