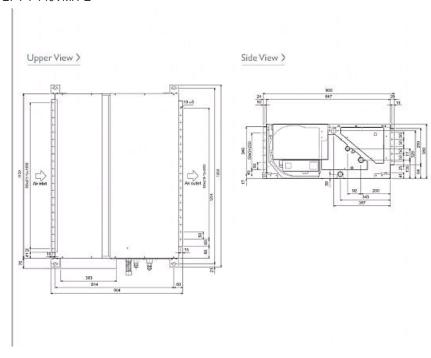

#### Dimensions

### Product Details

| PEFY-P140VMH-E                         |                |
|----------------------------------------|----------------|
| Capacity (kW):                         |                |
| Heating (Nominal)                      | 18.0           |
| Cooling (Nominal)                      | 16.0           |
| Heating (UK)                           | 18.0           |
| Cooling (UK)                           | 15.2           |
| R410A High Sensible Cooling (UK)       | 11.6           |
| SHF R410A (UK)                         | 0.74           |
| SHF High Sensible R410A (UK)           | 0.82           |
| Power Input (kW) Heating (Nominal)     | 0.48           |
| Power Input (kW) Cooling (Nominal)     | 0.48           |
| Airflow(m3/min) - Lo-Hi                | 28-40          |
| External Static Pressure Pa - Lo-Mi-Hi | 100-150-200    |
| Noise (dBA) - Lo-Hi                    | 38-44          |
| Width - mm                             | 1200           |
| Depth - mm                             | 900            |
| Height - mm                            | 380            |
| Weight - kg                            | 70             |
| Electrical Supply                      | 220-240v, 50Hz |
| Phase                                  | Single         |
| Mains Cable No. Cores                  | 3              |
| Running Current (A) - Heating          | 2.35           |
| Running Current (A) - Cooling          | 2.35           |
| Fuse Rating (BS88) - HRC (A)           | 6              |