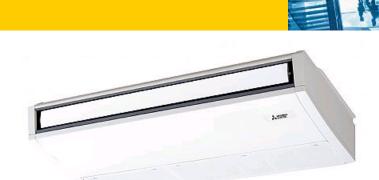

# PCFY-P63VKM-E

Indoor Unit

Ceiling Suspended

- Indoor unit designed for direct ceiling suspension
- Flush to wall installation for concealment of service connections
- Drain piping can be connected from left or right