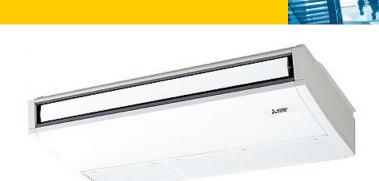

# PCFY-P100VKM-E

Indoor Unit

Ceiling Suspended

Designed for ultra-quiet operation and easy maintenance, the unit provides comfortable air conditioning for a wide range of applications where floor or wall space cannot be used practically.

- Indoor unit designed for direct ceiling suspension
- Flush to wall installation for concealment of service connections
- Drain piping can be connected from left or right

| PCFY-P100VKM-E                     |                |
|------------------------------------|----------------|
| Capacity (kW):                     |                |
| Heating (Nominal)                  | 12.5           |
| Cooling (Nominal)                  | 11.2           |
| Heating (UK)                       | 12.5           |
| Cooling (UK)                       | 10.6           |
| R410A High Sensible Cooling (UK)   | 8.1            |
| SHF R410A (UK)                     | 0.7            |
| SHF High Sensible R410A (UK)       | 0.75           |
| Power Input (kW) Heating (Nominal) | 0.09           |
| Power Input (kW) Cooling (Nominal) | 0.09           |
| Airflow(m3/min) - Lo-Mi1-Mi2-Hi    | 21-24-26-28    |
| Noise (dBA) - Lo-Mi1-Mi2-Hi        | 36-38-41-43    |
| Width - mm                         | 1600           |
| Depth - mm                         | 680            |
| Height - mm                        | 230            |
| Weight - kg                        | 36             |
| Electrical Supply                  | 220-240v, 50Hz |
| Phase                              | Single         |
| Mains Cable No. Cores              | 3              |
| Running Current (A) - Heating      | 0.65           |
| Running Current (A) - Cooling      | 0.65           |
| Fuse Rating (BS88) - HRC (A)       | 6              |