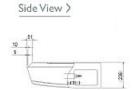

ting (Nominal) | 0.09           |
| Power Input (kW) Cooling (Nominal) | 0.09           |
| Airflow(m3/min) - Lo-Mi1-Mi2-Hi    | 21-24-26-28    |
| Noise (dBA) - Lo-Mi1-Mi2-Hi        | 36-38-41-43    |
| Width - mm                         | 1600           |
| Depth - mm                         | 680            |
| Height - mm                        | 230            |
| Weight - kg                        | 36             |
| Electrical Supply                  | 220-240v, 50Hz |
| Phase                              | Single         |
| Mains Cable No. Cores              | 3              |
| Running Current (A) - Heating      | 0.65           |
| Running Current (A) - Cooling      | 0.65           |
| Fuse Rating (BS88) - HRC (A)       | 6              |

#### Dimension

## PCFY-P100VKM-E







Tel:

Fax:

# Telephone: 01707 282880

Email: air.conditioning@meuk.mee.com Website: http://www.mitsubishielectric.co.uk/aircon

Mitsubishi Electric reserves the right to make any variation in technical specification to the equipment described, or to withdraw or replace products without prior notification or public announcement.









# PCFY-P125VKM-E

Indoor Unit

Ceiling Suspended



- Indoor unit designed for direct ceiling suspension
- Flush to wall installation for concealment of service connections
- Drain piping can be connected from left or right



| PCFY-P125VKM-E                     |                |
|------------------------------------|----------------|
| Capacity (kW):                     |                |
| Heating (Nominal)                  | 16.0           |
| Coo