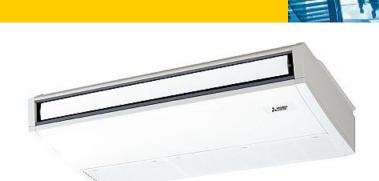

# PCFY-P100VKM-E

Indoor Unit

Ceiling Suspended

Designed for ultra-quiet operation and easy maintenance, the unit provides comfortable air conditioning for a wide range of applications where floor or wall space cannot be used practically.

- Indoor unit designed for direct ceiling suspension
- Flush to wall installation for concealment of service connections
- Drain piping can be connected from left or right

| PCFY-P100VKM-E                     |                |
|------------------------------------|----------------|
| Capacity (kW):                     |                |
| Heating (Nominal)                  | 12.5           |
| Cooling (Nominal)                  | 11.2           |
| Heating (UK)                       | 12.5           |
| Cooling (UK)                       | 10.6           |
| R410A High Sensible Cooling (UK)   | 8.1            |
| SHF R410A (UK)                     | 0.7            |
| SHF High Sensible R410A (UK)       | 0.75           |
| Power Input (kW) Heating (Nominal) | 0.09           |
| Power Input (kW) Cooling (Nominal) | 0.09           |
| Airflow(m3/min) - Lo-Mi1-Mi2-Hi    | 21-24-26-28    |
| Noise (dBA) - Lo-Mi1-Mi2-Hi        | 36-38-41-43    |
| Width - mm                         | 1600           |
| Depth - mm                         | 680            |
| Height - mm                        | 230            |
| Weight - kg                        | 36             |
| Electrical Supply                  | 220-240v, 50Hz |
| Phase                              | Single         |
| Mains Cable No. Cores              | 3              |
| Running Current (A) - Heating      | 0.65           |
| Running Current (A) - Cooling      | 0.65           |
| Fuse Rating (BS88) - HRC (A)       | 6              |