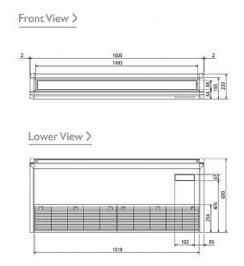

#### Dimension

- Indoor unit designed for direct ceiling suspension
- Flush to wall installation for concealment of service connections
- Drain piping can be connected from left or right

| PCFY-P100VKM-E                     |                |
|------------------------------------|----------------|
| Capacity (kW):                     |                |
| Heating (Nominal)                  | 12.5           |
| Cooling (Nominal)                  | 11.2           |
| Heating (UK)                       | 12.5           |
| Cooling (UK)                       | 10.6           |
| R410A High Sensible Cooling (UK)   | 8.1            |
| SHF R410A (UK)                     | 0.7            |
| SHF High Sensible R410A (UK)       | 0.75           |
| Power Input (kW) Heating (Nominal) | 0.09           |
| Power Input (kW) Cooling (Nominal) | 0.09           |
| Airflow(m3/min) - Lo-Mi1-Mi2-Hi    | 21-24-26-28    |
| Noise (dBA) - Lo-Mi1-Mi2-Hi        | 36-38-41-43    |
| Width - mm                         | 1600           |
| Depth - mm                         | 680            |
| Height - mm                        | 230            |
| Weight - kg                        | 36             |
| Electrical Supply                  | 220-240v, 50Hz |
| Phase                              | Single         |
| Mains Cable No. Cores              | 3              |
| Running Current (A) - Heating      | 0.65           |
| Running Current (A) - Cooling      | 0.65           |
| Fuse Rating (BS88) - HRC (A)       | 6              |