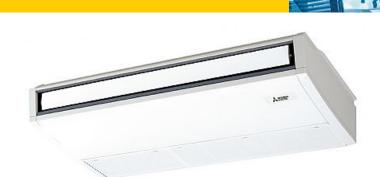

# PCFY-P100VKM-E

Indoor Unit

Ceiling Suspended

Designed for ultra-quiet operation and easy maintenance, the unit provides comfortable air conditioning for a wide range of applications where floor or wall space cannot be used practically.

- Indoor unit designed for direct ceiling suspension
- Flush to wall installation for concealment of service connections
- Drain piping can be connected from left or right

| PCFY-P100VKM-E                     |                |
|------------------------------------|----------------|
| Capacity (kW):                     |                |
| Heating (Nominal)                  | 12.5           |
| Cooling (Nominal)                  | 11.2           |
| Heating (UK)                       | 12.5           |
| Cooling (UK)                       | 10.6           |
| R410A High Sensible Cooling (UK)   | 8.1            |
| SHF R410A (UK)                     | 0.7            |
| SHF High Sensible R410A (UK)       | 0.75           |
| Power Input (kW) Heating (Nominal) | 0.09           |
| Power Input (kW) Cooling (Nominal) | 0.09           |
| Airflow(m3/min) - Lo-Mi1-Mi2-Hi    | 21-24-26-28    |
| Noise (dBA) - Lo-Mi1-Mi2-Hi        | 36-38-41-43    |
| Width - mm                         | 1600           |
| Depth - mm                         | 680            |
| Height - mm                        | 230            |
| Weight - kg                        | 36             |
| Electrical Supply                  | 220-240v, 50Hz |
| Phase                              | Single         |
| Mains Cable No. Cores              | 3              |
| Running Current (A) - Heating      | 0.65           |
| Running Current (A) - Cooling      | 0.65           |
| Fuse Rating (BS88) - HRC (A)       | 6              |