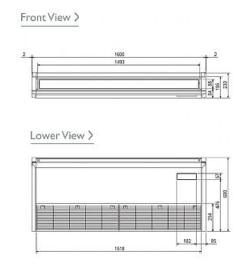

eating (Nominal) | 0.09           |
| Power Input (kW) Cooling (Nominal) | 0.09           |
| Airflow(m3/min) - Lo-Mi1-Mi2-Hi    | 21-24-26-28    |
| Noise (dBA) - Lo-Mi1-Mi2-Hi        | 36-38-41-43    |
| Width - mm                         | 1600           |
| Depth - mm                         | 680            |
| Height - mm                        | 230            |
| Weight - kg                        | 36             |
| Electrical Supply                  | 220-240v, 50Hz |
| Phase                              | Single         |
| Mains Cable No. Cores              | 3              |
| Running Current (A) - Heating      | 0.65           |
| Running Current (A) - Cooling      | 0.65           |
| Fuse Rating (BS88) - HRC (A)       | 6              |

#### Dimension

## PCFY-P100VKM-E







Tel:

Fax:

# Telephone: 01707 282880

Email: air.conditioning@meuk.mee.com Website: http://www.mitsubishielectric.co.uk/aircon

Mitsubishi Electric reserves the right to make any variation in technical specification to the equipment described, or to withdraw or replace products without prior notification or public announcement.









# PCFY-P125VKM-E

Indoor Unit

Ceiling Suspended



- Indoor unit designed for direct ceiling suspension
- Flush to wall installation for concealment of service connections
- Drain piping can be connected from left or right



| PCFY-P125VKM-E                     |                |
|------------------------------------|----------------|
| Capacity (kW):                     |                |
| Heating (Nominal)                  | 16.0           |
| C