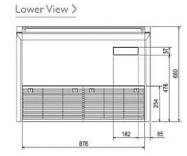

- Indoor unit designed for direct ceiling suspension
- Flush to wall installation for concealment of service connections
- Drain piping can be connected from left or right

| PCFY-P100VKM-E                     |                |
|------------------------------------|----------------|
| Capacity (kW):                     |                |
| Heating (Nominal)                  | 12.5           |
| Cooling (Nominal)                  | 11.2           |
| Heating (UK)                       | 12.5           |
| Cooling (UK)                       | 10.6           |
| R410A High Sensible Cooling (UK)   | 8.1            |
| SHF R410A (UK)                     | 0.7            |
| SHF High Sensible R410A (UK)       | 0.75           |
| Power Input (kW) Heating (Nominal) | 0.09           |
| Power Input (kW) Cooling (Nominal) | 0.09           |
| Airflow(m3/min) - Lo-Mi1-Mi2-Hi    | 21-24-26-28    |
| Noise (dBA) - Lo-Mi1-Mi2-Hi        | 36-38-41-43    |
| Width - mm                         | 1600           |
| Depth - mm                         | 680            |
| Height - mm                        | 230            |
| Weight - kg                        | 36             |
| Electrical Supply                  | 220-240v, 50Hz |
| Phase                              | Single         |
| Mains Cable No. Cores              | 3              |
| Running Current (A) - Heating      | 0.65           |
| Running Current (A) - Cooling      | 0.65           |
| Fuse Rating (BS88) - HRC (A)       | 6              |

#### Dimension