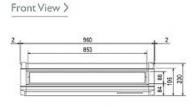

#### Dimension

| PCFY-P40VKM-E                      |                |
|------------------------------------|----------------|
| Capacity (kW):                     |                |
| Heating (Nominal)                  | 5.0            |
| Cooling (Nominal)                  | 4.5            |
| Heating (UK)                       | 5.0            |
| Cooling (UK)                       | 4.3            |
| R410A High Sensible Cooling (UK)   | 3.3            |
| SHF R410A (UK)                     | 0.72           |
| SHF High Sensible R410A (UK)       | 0.79           |
| Power Input (kW) Heating (Nominal) | 0.04           |
| Power Input (kW) Cooling (Nominal) | 0.04           |
| Airflow(m3/min) - Lo-Mi1-Mi2-Hi    | 10-11-12-13    |
| Noise (dBA) - Lo-Mi1-Mi2-Hi        | 29-32-34-36    |
| Width - mm                         | 960            |
| Depth - mm                         | 680            |
| Height - mm                        | 230            |
| Weight - kg                        | 24             |
| Electrical Supply                  | 220-240v, 50Hz |
| Phase                              | Single         |
| Mains Cable No. Cores              | 3              |
| Running Current (A) - Heating      | 0.28           |
| Running Current (A) - Cooling      | 0.28           |
| Fuse Rating (BS88) - HRC (A)       | 6              |