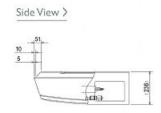

#### Dimension

| PCFY-P40VKM-E                      |                |
|------------------------------------|----------------|
| Capacity (kW):                     |                |
| Heating (Nominal)                  | 5.0            |
| Cooling (Nominal)                  | 4.5            |
| Heating (UK)                       | 5.0            |
| Cooling (UK)                       | 4.3            |
| R410A High Sensible Cooling (UK)   | 3.3            |
| SHF R410A (UK)                     | 0.72           |
| SHF High Sensible R410A (UK)       | 0.79           |
| Power Input (kW) Heating (Nominal) | 0.04           |
| Power Input (kW) Cooling (Nominal) | 0.04           |
| Airflow(m3/min) - Lo-Mi1-Mi2-Hi    | 10-11-12-13    |
| Noise (dBA) - Lo-Mi1-Mi2-Hi        | 29-32-34-36    |
| Width - mm                         | 960            |
| Depth - mm                         | 680            |
| Height - mm                        | 230            |
| Weight - kg                        | 24             |
| Electrical Supply                  | 220-240v, 50Hz |
| Phase                              | Single         |
| Mains Cable No. Cores              | 3              |
| Running Current (A) - Heating      | 0.28           |
| Running Current (A) - Cooling      | 0.28           |
| Fuse Rating (BS88) - HRC (A)       | 6              |