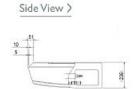

#### Dimension

- Indoor unit designed for direct ceiling suspension
- Flush to wall installation for concealment of service connections
- Drain piping can be connected from left or right

| PCFY-P100VKM-E                     |                |
|------------------------------------|----------------|
| Capacity (kW):                     |                |
| Heating (Nominal)                  | 12.5           |
| Cooling (Nominal)                  | 11.2           |
| Heating (UK)                       | 12.5           |
| Cooling (UK)                       | 10.6           |
| R410A High Sensible Cooling (UK)   | 8.1            |
| SHF R410A (UK)                     | 0.7            |
| SHF High Sensible R410A (UK)       | 0.75           |
| Power Input (kW) Heating (Nominal) | 0.09           |
| Power Input (kW) Cooling (Nominal) | 0.09           |
| Airflow(m3/min) - Lo-Mi1-Mi2-Hi    | 21-24-26-28    |
| Noise (dBA) - Lo-Mi1-Mi2-Hi        | 36-38-41-43    |
| Width - mm                         | 1600           |
| Depth - mm                         | 680            |
| Height - mm                        | 230            |
| Weight - kg                        | 36             |
| Electrical Supply                  | 220-240v, 50Hz |
| Phase                              | Single         |
| Mains Cable No. Cores              | 3              |
| Running Current (A) - Heating      | 0.65           |
| Running Current (A) - Cooling      | 0.65           |
| Fuse Rating (BS88) - HRC (A)       | 6              |